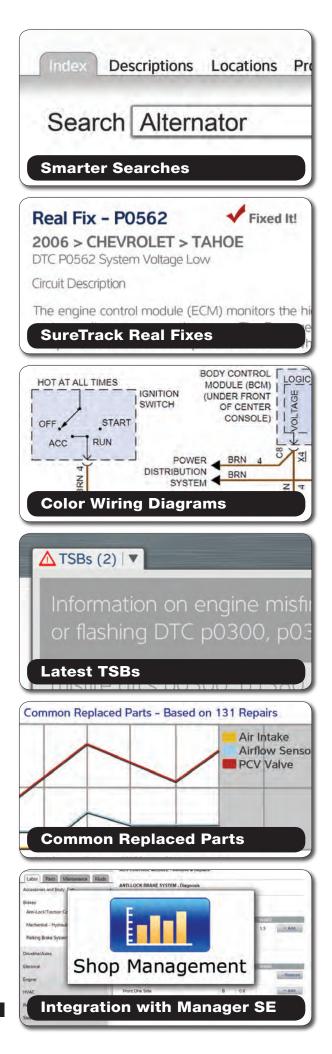

#### Smarter Searches

Reduce search time with complete OEM information and Real Fixes, delivered in a single lookup by our exclusive 1Search feature.

#### SureTrack Real Fixes

Find the fix with this all-in-one diagnostic resource based on real-world experience, including an interactive community of professional technicians.

### Color Wiring Diagrams

Trust our industry-leading wiring diagrams to track down circuits quickly and accurately - consistent formatting across all OEMs eliminates guesswork.

#### Latest TSBs

Never miss a TSB! Access the most accurate and up-to-date database of TSBs available, most delivered within two weeks of publication by the OEM.

### Common Replaced Parts

Start your diagnosis with parts replacement graphs that guide you to the most likely root cause based on the most commonly replaced parts for the vehicle.

► Estimating Integrated with Manager<sup>TM</sup> SE Build accurate, profitable estimates easily with the only OEM repair information system integrated with the industry's most trusted shop management system.