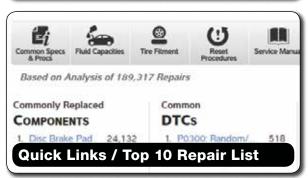

### **▶** Quick Links

Speed up your searches even more with a Quick Links menu that takes you directly to the most commonly sought information in ProDemand, including fluids, tire fitment, wiring diagrams, component locations, DTCs and TSBs.

### ► Top 10 Repair List

Get a jumpstart to an accurate diagnosis with the "Top 10 Repairs" dashboard. With every lookup in ProDemand, you see the most common components, codes, symptoms and lookups for your current vehicle.

### Common Replaced Parts

Start your diagnosis with parts replacement graphs that guide you to the most likely parts failure for the specific vehicle model, mileage and symptoms.