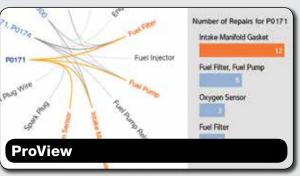

### > ProView Troubleshooting Tool

A radial graph shows the relationship between codes, symptoms and components, making it easier to diagnose multi-code issues.