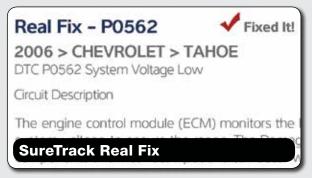

### 

Find the fix with expert-based knowledge captured from millions of completed repairs and real-world tips contributed by professional techs.