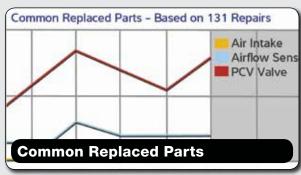

### Common Replaced Parts

Start your diagnosis with parts replacement graphs that guide you to the most likely parts failure for the specific vehicle model, mileage and symptoms.