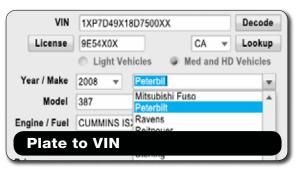

Key features that will help you increase productivity:

- Over 180 built-in business reports
- Interactive Work in Progress screen overview
- Advanced scheduler/appointment editor
- Customer engagement tools
- Plate to VIN lookup for Class 4-8
- VIN decoding for Class 4-8
- Labor estimating (with TruckSeries)
- Repair & diagnostic information (with TruckSeries)
- Customized inspection sheets (with Mobile ManagerPro)
- Accounting integration (with Accounting Link)